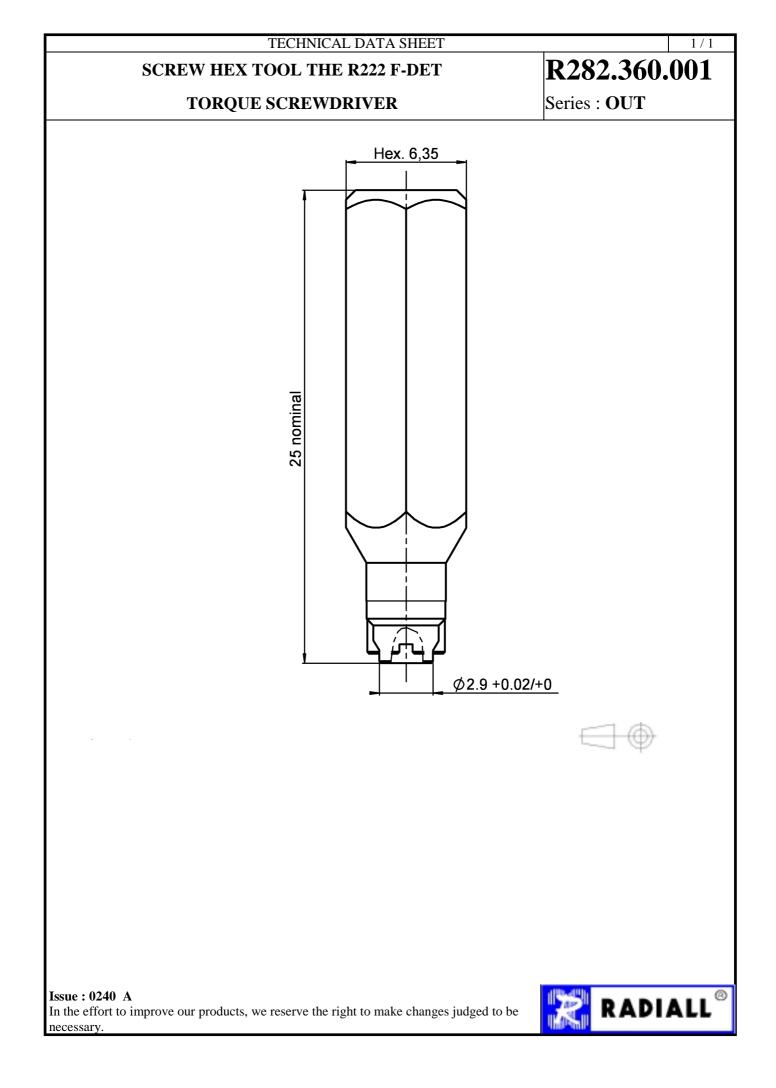

## **X-ON Electronics**

Largest Supplier of Electrical and Electronic Components

Click to view similar products for Screwdrivers, Nut Drivers & Socket Drivers category:

Click to view products by Radiall manufacturer:

Other Similar products are found below :

272012M 27850 CE-16-03400-00-HNDLE-TORQ 323451-000 HMM-HH WUVT-1-120AC-P 00-8987-YWPP TS-35 32024 XW4Z-00B 49-22-4073 96025 96030 96560 96430 31830 92270 96012 96436 96536 92064 72820 96520 92040 96416 96570 72823 96525 96720 31832 92020 96523 96510 96427 92073 92052 72905 72741 72663 32061 30751 130203/TA KLEIN TOOLS SCREWDRIVER 4-IN-1 612020B 35-045 6951 83 9058 9977 EMF