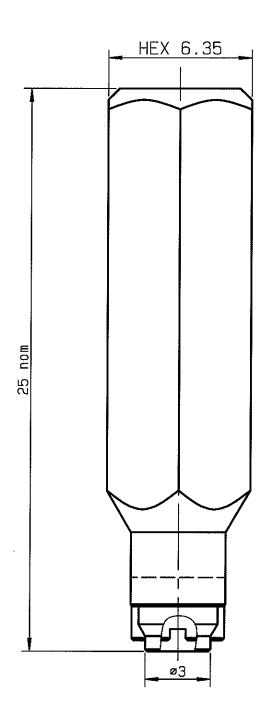

SCREW HEX TOOL THE R222 L-DET FOR TORQUE DRIVER

R282.360.002 OUT. COAX SER I ES

ISSUE

06-SEP-99

CREATION DATE FILE PART-NUMBER EPC98-06