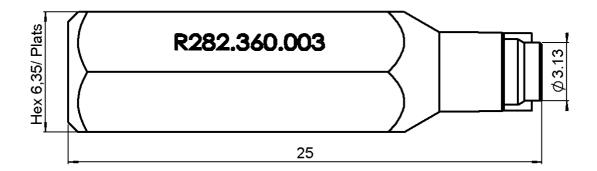

## **SCREW HEX TOOL FOR R222 F-MIN** FOR TORQUE DRIVER

R282.360.003

Series : **OUT** 

Issue: 0334 A

In the effort to improve our products, we reserve the right to make changes judged to be

necessary.