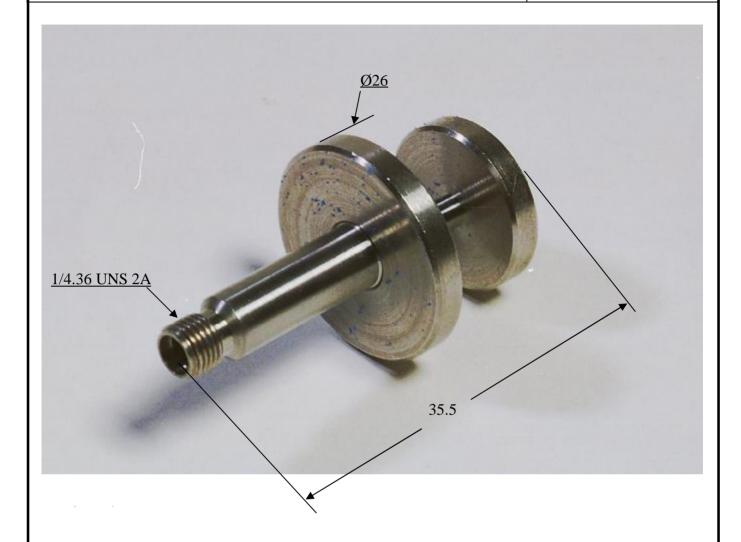

## INSULATOR MOUNTING TOOL

Series : **OUT** 

R282.730.040

## FOR MALE SMA

Issue: 0050 A

In the effort to improve our product, we reserve the right to make changes judged to be necessary.