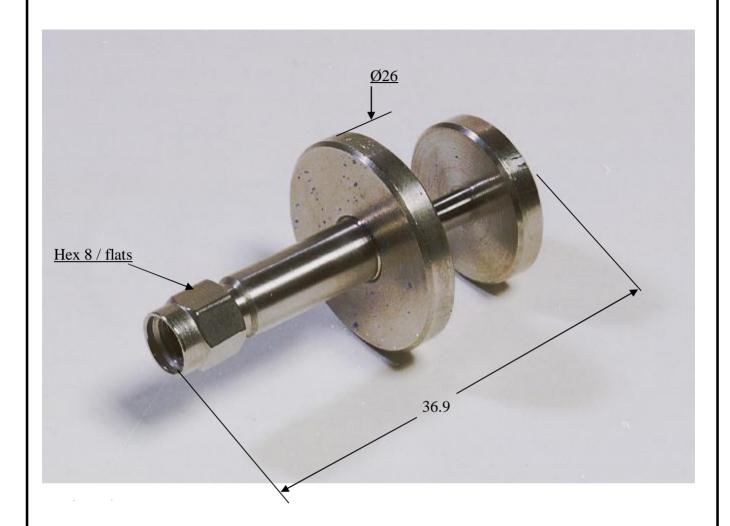

## INSULATOR MOUNTING TOOL

FOR FEMALE SMA

R282.730.043

Series : OUT

Issue: 0050 A

In the effort to improve our product, we reserve the right to make changes judged to be necessary.