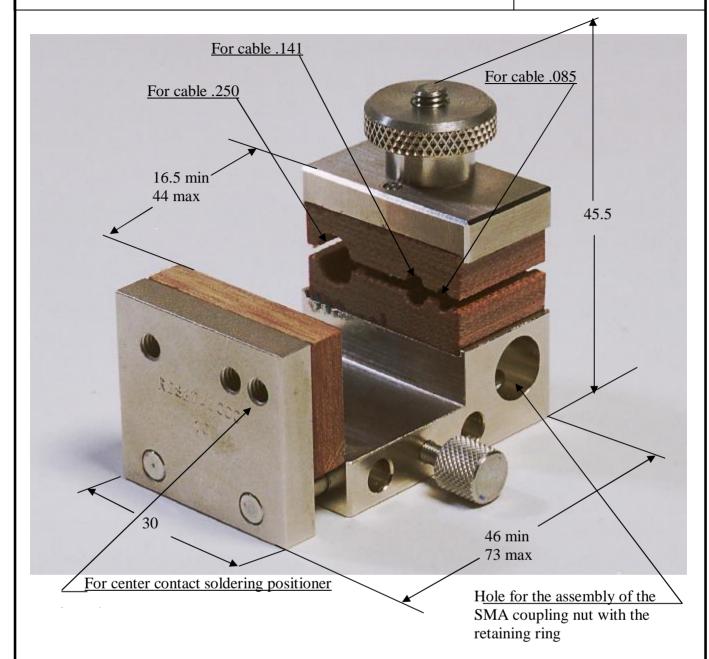

## **SOLDERING MOUNTING**

R282.740.000

Series : **OUT** 

Issue: 0050 A

In the effort to improve our product, we reserve the right to make changes judged to be necessary.

# FICHE TECHNIQUE TECHNICAL DATA

R282.740.000

9152 Edition :

Page 1/1

SOLDERING MOUNTING

MONTAGE DE SOUDURE

SERIE : outillage