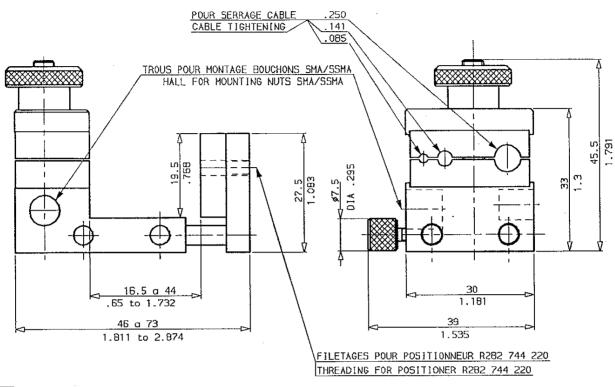

## **SOLDERING MOUNTING**

R282.740.000

Series : **OUT** 

Issue: 0050 A

In the effort to improve our product, we reserve the right to make changes judged to be necessary.

# FICHE TECHNIQUE TECHNICAL DATA

R282.740.000

9152 Edition :

Page 1/1

SOLDERING MOUNTING

MONTAGE DE SOUDURE

SERIE : outillage