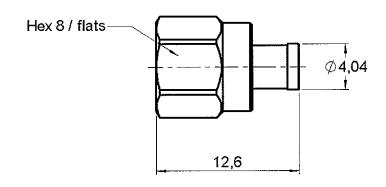

## **SOLDERING POSITIONER (BODY)**

FOR FEMALE SMA-CABLE .141

R282.744.011

Series: OUT

TO BE USED WITH ASSEMBLY JIG: R282.740.000

Issue: 0044 A

in the effort to improve our products, we reserve the right to make changes judged to be necessary.