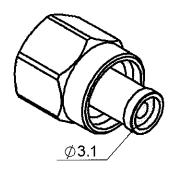

## **SOLDERING POSITIONER (BODY)**

FOR FEMALE SMA-CABLE .141

R282.744.011

Series: OUT

TO BE USED WITH ASSEMBLY JIG: R282.740.000

Issue: 0044 A

in the effort to improve our products, we reserve the right to make changes judged to be necessary.