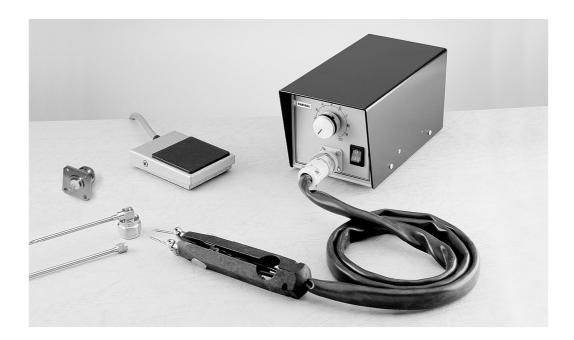

## **Technical Data Sheet**

PAGE 1/1 ISSUE 1436B SERIES OUT PART NUMBER R282800000

All dimensions are in mm.