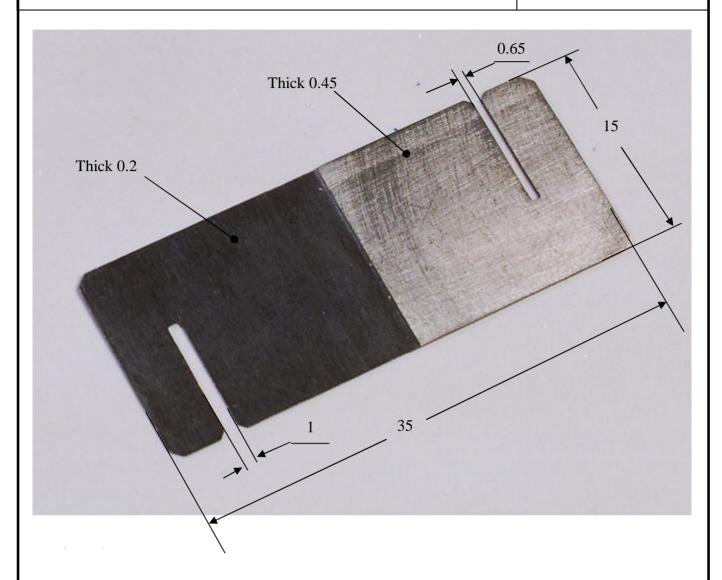

## **CONTROL GAUGE**

R282.862.060

**THICKNESS 0.45 - 0.2** 

Series : **OUT** 

GAUGE FOR SEMI-RIGID CABLE TYPE .085 AND .141

**Issue: 0050** A

In the effort to improve our product, we reserve the right to make changes judged to be