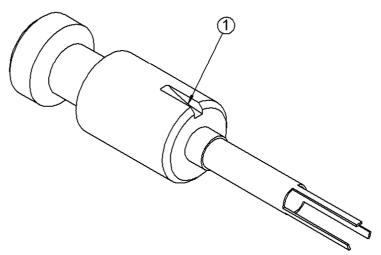

## R282.920.120

FOR FEMALE COAXIPACK 2 MODULE

Series : **OUT** 

Matérials : STEEL.

Finish :Ni2

HOW TO USE: Present the extraction tool face to the coax cavity,be sure during inserting the tool that the marker 1 on the top of the tool.