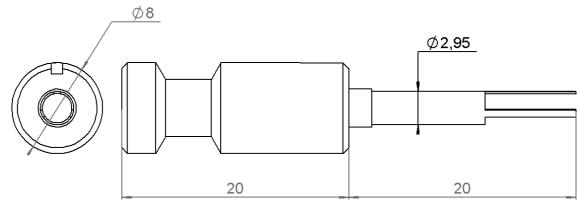

## R282.920.120

FOR FEMALE COAXIPACK 2 MODULE

Series : **OUT** 

Matérials : STEEL.

Finish :Ni2

HOW TO USE: Present the extraction tool face to the coax cavity,be sure during inserting the tool that the marker 1 on the top of the tool.