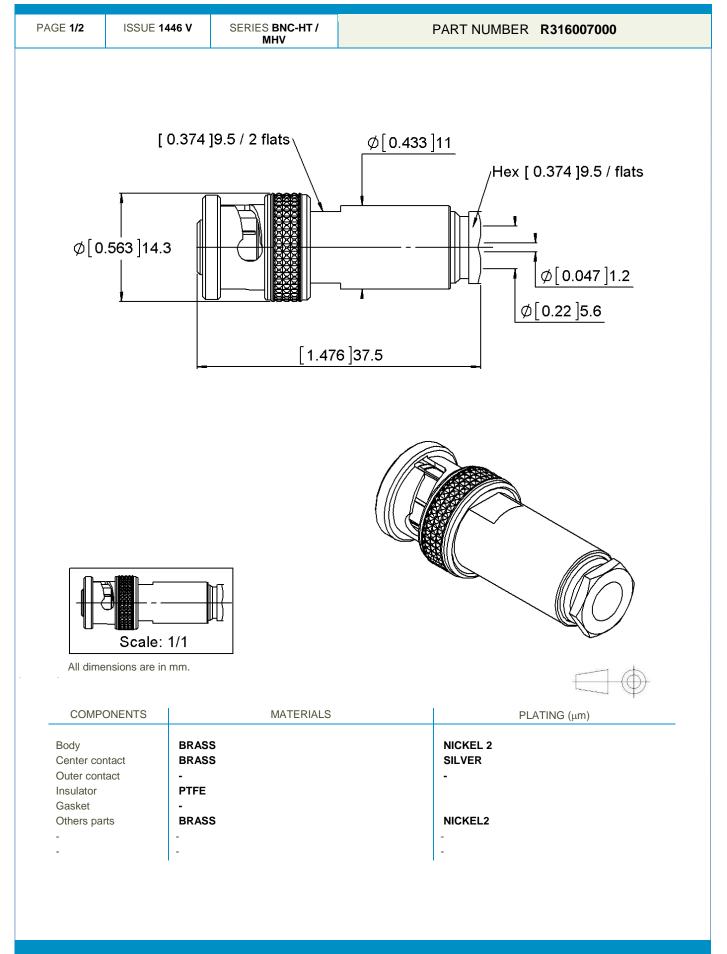

**Technical Data Sheet** 

STRAIGHT PLUG CLAMP TYPE CABLE 5/50 S

This document contains proprietary information and such information shall not be disclosed to any third party for any purpose whatsoever or used for manufacturing purposes without prior written agreement from Radiall. The data defined in this document are given as an indication, in the effort to improve our products; we reserve the right to make any changes judged necessary.