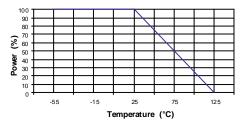

#### Power derating Versus temperature

## **ENVIRONMENTAL CHARACTERISTICS**

| Operating temperature range | <b>-55 /+125</b> °C |  |
|-----------------------------|---------------------|--|
| Storage temperature range   | -55 /+125 °C        |  |