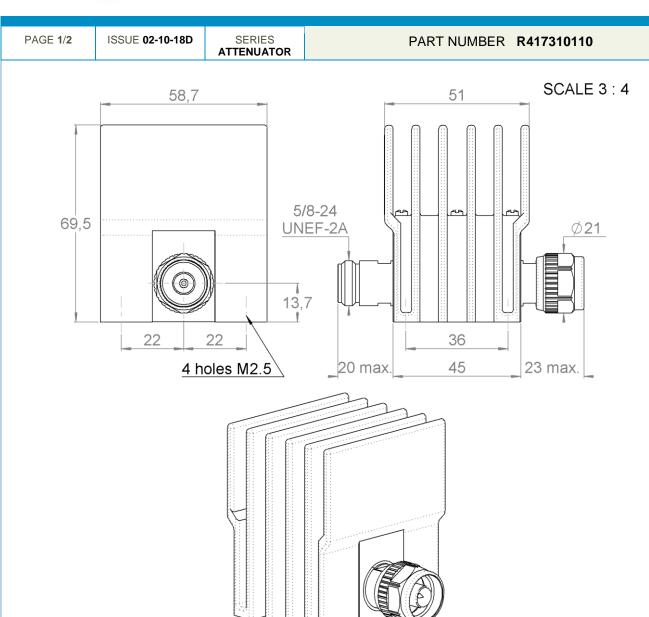

## MECHANICAL CHARACTERISTICS

| Connectors | N        | Male Female | MIL-C 39012 |
|------------|----------|-------------|-------------|
| Weight     | 337,5800 | g           |             |