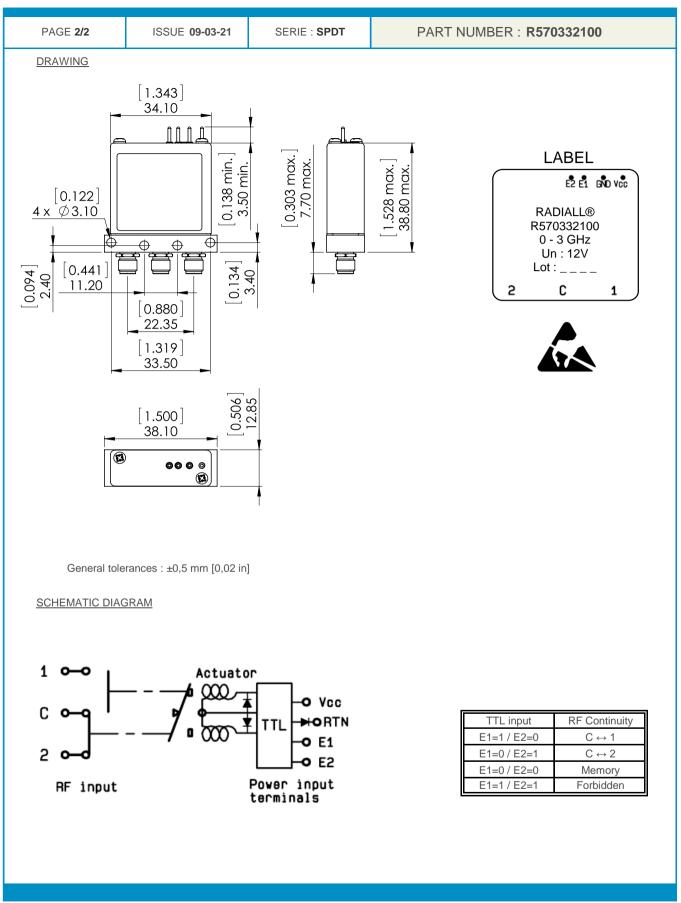

## **Technical Data Sheet**

SPDT Ramses SMA 3GHz Latching 12Vdc TTL Diodes Pins Terminals

This document contains proprietary information and such information shall not be disclosed to any third party for any purpose whatsoever or used for manufacturing purposes without prior written agreement from Radiall. The data defined in this document are given as an indication, in the effort to improve our products; we reserve the right to make any changes judged necessary.