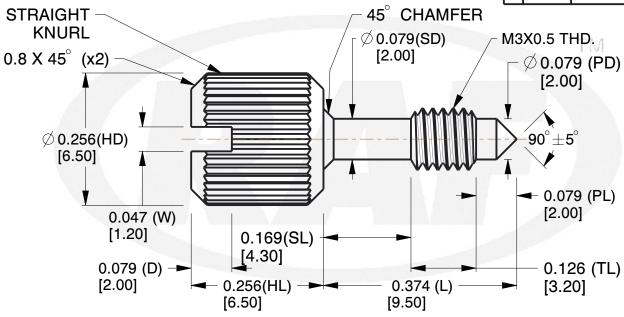

| REV | CHANGE | DATE    | DRN | СНК |
|-----|--------|---------|-----|-----|
|     | Drawn  | 02/0817 | SJ  | Т   |

|  |   | TOLERANCE DETAILS |                                     |    |    |                                  |  |
|--|---|-------------------|-------------------------------------|----|----|----------------------------------|--|
|  | 1 | D                 | + 0.011 [ + 0.30]<br>-0.000 [-0.00] | 6  | PD | +0.000 [+0.00]<br>-0.012 [-0.30] |  |
|  | 2 | L                 | ±0.020 [±0.50]                      | 7  | PL | ±0.016 [±0.40]                   |  |
|  | 3 | W                 | + 0.008 [ + 0.20]<br>-0.000 [-0.00] | 8  | SD | ±0.006 [±0.15]                   |  |
|  | 4 | HD                | +0.020 [+0.50]<br>-0.008 [-0.20]    | 9  | SL | ±0.012 [±0.30]                   |  |
|  | 5 | HL                | ±0.012 [±0.30]                      | 10 | TL | +0.000 [+0.00]<br>-0.016 [-0.40] |  |

## NOTES:

- 1. Material: Stainless Steel
- 2. Finish:
- 3. ASME Y14.5-M 2009
- 4. All Drawing Dimensions are in Inches [mm]
- 5. Unless otherwise specified; Edge Breaks, Radii or Countersinks 0.005-0.015

M0170-SS

COMPONENT

**CAPTIVE PANEL SCREW STYLE 2** 

**SCALE** 5.38 SHEET

PANEL SCREW

1 of 1