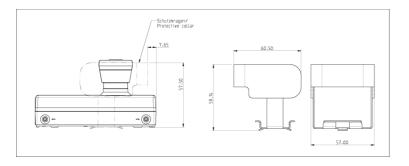

## Protective collar for E-Box MODULAR or E-BOX M12 with emergency stop 5.00.456.003/0000

RAFI protective collars protect the pushbuttons from unintentional operation and damage.

| Other specifications |     |
|----------------------|-----|
| ROHS compliant       | yes |
| REACH compliant      | yes |