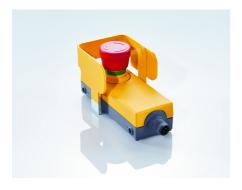

## Protective collar for E-Box MODULAR or E-BOX M12 with emergency stop 5.00.456.003/0000

RAFI protective collars protect the pushbuttons from unintentional operation and damage.

| Other specifications |     |
|----------------------|-----|
| ROHS compliant       | yes |
| REACH compliant      | yes |