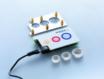

## **MICON 5 - Plunger round, ring illumination**

## 5.05.511.641/0000

| 11.50 mm |
|----------|
| 20.70    |
| 9.70 mm  |
| yes      |
|          |
| yes      |
| yes      |
|          |