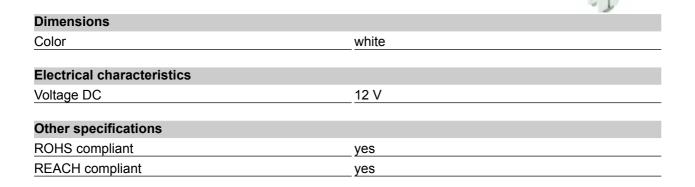

## LED-Clip, LED white, 12 V DC

## 5.05.511.747/0200







## **X-ON Electronics**

Largest Supplier of Electrical and Electronic Components

Click to view similar products for LED Mounting Hardware category:

Click to view products by RAFI manufacturer:

Other Similar products are found below :

00624250 00624750 M2200 7047 990-4901-010 990-8115-001 CMP22 M16-T1 C-101 L2K-L4GD L2K-L5XL LDN51-125SL/BT 00624500 7046 7056 SN3486 26-0053 TC4-R- SLQ16 LM6-2 LM12-1 LM10-1 CM00624375 CM00624900 RNG132 FIX-LEDH-10.5 FIX-LEDH-11 FIX-LEDH-11.5 FIX-LEDH-12 FIX-LEDH-14 FIX-LEDH-17 FIX-LEDH-18 FIX-LEDH-4 FIX-LEDH-4.5 FIX-LEDH-7.5 FIX-LEDH-9.5 FIX-LEDS-1.5 FIX-LEDS-2 FIX-LEDS-3.5 FIX-LEDT-11 FIX-LEDT-20 FIX-LEDT-26 FIX-LEDT-5 FIX-LEDT-9 SQLEDS2-4-26 7382 CNXDX4624 CNXDX4608 CNXDF4608 4740