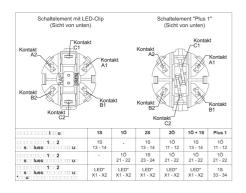

## LED-Clip, LED white, 12 V DC

## 5.05.511.747/0200







## **X-ON Electronics**

Largest Supplier of Electrical and Electronic Components

Click to view similar products for LED Mounting Hardware category:

Click to view products by RAFI manufacturer:

Other Similar products are found below :

00624250 00624750 M2200 7047 990-4901-010 990-8115-001 CMP22 M16-T1 C-101 L2K-L4GD L2K-L5XL LDN51-125SL/BT 00624500 7046 7056 SN3486 26-0053 TC4-R- SLQ16 LM6-2 LM12-1 LM10-1 CM00624375 CM00624900 RNG132 FIX-LEDH-10.5 FIX-LEDH-11 FIX-LEDH-11.5 FIX-LEDH-12 FIX-LEDH-14 FIX-LEDH-17 FIX-LEDH-18 FIX-LEDH-4 FIX-LEDH-4.5 FIX-LEDH-7.5 FIX-LEDH-9.5 FIX-LEDS-1.5 FIX-LEDS-2 FIX-LEDS-3.5 FIX-LEDT-11 FIX-LEDT-20 FIX-LEDT-26 FIX-LEDT-5 FIX-LEDT-9 SQLEDS2-4-26 7382 CNXDX4624 CNXDX4608 CNXDF4608 4740