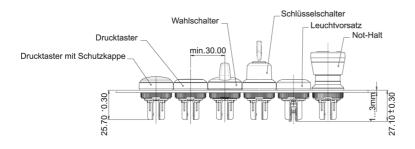

## LED-Clip, LED yellow, 12 V DC

## 5.05.511.747/0400



| Dimensions                 |        |
|----------------------------|--------|
| Color                      | yellow |
| Electrical characteristics |        |
| Voltage DC                 | 12 V   |
| Other specifications       |        |
| ROHS compliant             | yes    |
| REACH compliant            | yes    |





## **X-ON Electronics**

Largest Supplier of Electrical and Electronic Components

Click to view similar products for LED Mounting Hardware category:

Click to view products by RAFI manufacturer:

Other Similar products are found below:

00624250 00624750 M2200 7047 990-4901-010 990-8115-001 CMP22 M16-T1 C-101 L2K-L4GD L2K-L5XL LDN51-125SL/BT 00624500 7046 7056 SN3486 26-0053 TC4-R- SLQ16 LM6-2 LM12-1 LM10-1 CM00624375 CM00624900 RNG132 FIX-LEDH-10.5 FIX-LEDH-11 FIX-LEDH-11.5 FIX-LEDH-12 FIX-LEDH-14 FIX-LEDH-17 FIX-LEDH-18 FIX-LEDH-4 FIX-LEDH-4.5 FIX-LEDH-7.5 FIX-LEDH-9.5 FIX-LEDS-1.5 FIX-LEDS-2 FIX-LEDS-3.5 FIX-LEDT-11 FIX-LEDT-20 FIX-LEDT-26 FIX-LEDT-5 FIX-LEDT-9 SQLEDS2-4-26 7382 CNXDX4624 CNXDX4608 CNXDF4608 4740