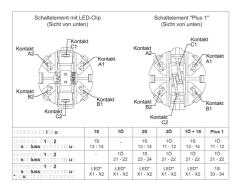

## LED-Clip, LED yellow, 12 V DC

## 5.05.511.747/0400



| Dimensions                 |        |
|----------------------------|--------|
| Color                      | yellow |
| Electrical characteristics |        |
| Voltage DC                 | 12 V   |
| Other specifications       |        |
| ROHS compliant             | yes    |
| REACH compliant            | yes    |





## **X-ON Electronics**

Largest Supplier of Electrical and Electronic Components

Click to view similar products for LED Mounting Hardware category:

Click to view products by RAFI manufacturer:

Other Similar products are found below:

00624250 00624750 M2200 7047 990-4901-010 990-8115-001 CMP22 M16-T1 C-101 L2K-L4GD L2K-L5XL LDN51-125SL/BT 00624500 7046 7056 SN3486 26-0053 TC4-R- SLQ16 LM6-2 LM12-1 LM10-1 CM00624375 CM00624900 RNG132 FIX-LEDH-10.5 FIX-LEDH-11 FIX-LEDH-11.5 FIX-LEDH-12 FIX-LEDH-14 FIX-LEDH-17 FIX-LEDH-18 FIX-LEDH-4 FIX-LEDH-4.5 FIX-LEDH-7.5 FIX-LEDH-9.5 FIX-LEDS-1.5 FIX-LEDS-2 FIX-LEDS-3.5 FIX-LEDT-11 FIX-LEDT-20 FIX-LEDT-26 FIX-LEDT-5 FIX-LEDT-9 SQLEDS2-4-26 7382 CNXDX4624 CNXDX4608 CNXDF4608 4740