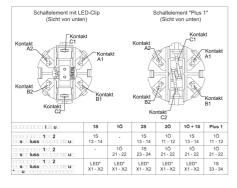

## LED-Clip, LED blue, 12 V DC

## 5.05.511.747/0600

| Dimensions                 |          |  |
|----------------------------|----------|--|
| Color                      | blue     |  |
| Electrical characteristics |          |  |
| Liectrical Characteristics |          |  |
| Voltage DC                 | 12 V     |  |
|                            |          |  |
| Other specifications       |          |  |
| ROHS compliant             | yes      |  |
| REACH compliant            | yes      |  |
|                            | <u> </u> |  |