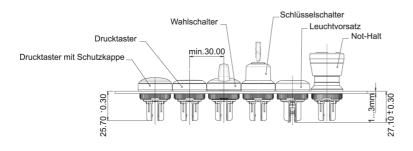

## LED-Clip, LED white, 24 V DC

## 5.05.511.747/1200

| Dimensions                 |       |
|----------------------------|-------|
| Color                      | white |
| Electrical characteristics |       |
|                            | 04.1/ |
| Voltage DC                 | 24 V  |
| Other specifications       |       |
| ROHS compliant             | yes   |
| REACH compliant            | yes   |