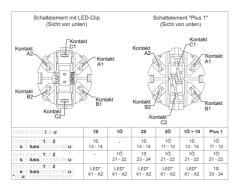

## LED-Clip, LED white, 24 V DC

## 5.05.511.747/1200

| Dimensions                 |       |
|----------------------------|-------|
| Color                      | white |
| Electrical characteristics |       |
|                            | 04.1/ |
| Voltage DC                 | 24 V  |
| Other specifications       |       |
| ROHS compliant             | yes   |
| REACH compliant            | yes   |