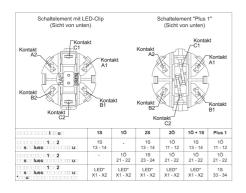

## LED-Clip, LED red, 24 V DC

## 5.05.511.747/1300







## **X-ON Electronics**

Largest Supplier of Electrical and Electronic Components

Click to view similar products for LED Mounting Hardware category:

Click to view products by RAFI manufacturer:

Other Similar products are found below :

00624250 00624750 M2200 7047 990-4901-010 990-8115-001 CMP22 M16-T1 C-101 L2K-L4GD L2K-L5XL LDN51-125SL/BT 00624500 7046 7056 SN3486 26-0053 TC4-R- SLQ16 LM6-2 LM12-1 LM10-1 CM00624375 CM00624900 RNG132 FIX-LEDH-10.5 FIX-LEDH-11 FIX-LEDH-11.5 FIX-LEDH-12 FIX-LEDH-14 FIX-LEDH-17 FIX-LEDH-18 FIX-LEDH-4 FIX-LEDH-4.5 FIX-LEDH-7.5 FIX-LEDH-9.5 FIX-LEDS-1.5 FIX-LEDS-2 FIX-LEDS-3.5 FIX-LEDT-11 FIX-LEDT-20 FIX-LEDT-26 FIX-LEDT-5 FIX-LEDT-9 SQLEDS2-4-26 7382 CNXDX4624 CNXDX4608 CNXDF4608 4740