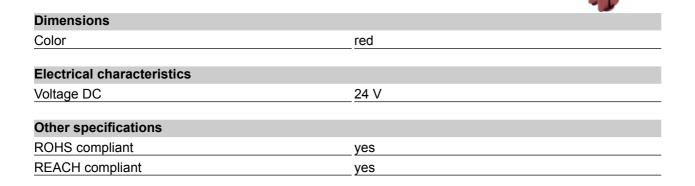

## LED-Clip, LED red, 24 V DC

## 5.05.511.747/1300







## **X-ON Electronics**

Largest Supplier of Electrical and Electronic Components

Click to view similar products for LED Mounting Hardware category:

Click to view products by RAFI manufacturer:

Other Similar products are found below :

00624250 00624750 M2200 7047 990-4901-010 990-8115-001 CMP22 M16-T1 C-101 L2K-L4GD L2K-L5XL LDN51-125SL/BT 00624500 7046 7056 SN3486 26-0053 TC4-R- SLQ16 LM6-2 LM12-1 LM10-1 CM00624375 CM00624900 RNG132 FIX-LEDH-10.5 FIX-LEDH-11 FIX-LEDH-11.5 FIX-LEDH-12 FIX-LEDH-14 FIX-LEDH-17 FIX-LEDH-18 FIX-LEDH-4 FIX-LEDH-4.5 FIX-LEDH-7.5 FIX-LEDH-9.5 FIX-LEDS-1.5 FIX-LEDS-2 FIX-LEDS-3.5 FIX-LEDT-11 FIX-LEDT-20 FIX-LEDT-26 FIX-LEDT-5 FIX-LEDT-9 SQLEDS2-4-26 7382 CNXDX4624 CNXDX4608 CNXDF4608 4740