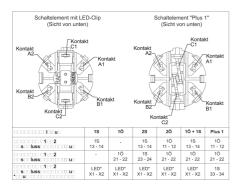

## LED-Clip, LED yellow, 24 V DC

## 5.05.511.747/1400



| Dimensions                 |        |
|----------------------------|--------|
| Color                      | yellow |
| Electrical characteristics |        |
| Voltage DC                 | 24 V   |
| Other specifications       |        |
| ROHS compliant             | yes    |
| REACH compliant            | yes    |





## **X-ON Electronics**

Largest Supplier of Electrical and Electronic Components

Click to view similar products for LED Mounting Hardware category:

Click to view products by RAFI manufacturer:

Other Similar products are found below:

00624250 00624750 M2200 7047 990-4901-010 990-8115-001 CMP22 M16-T1 C-101 L2K-L4GD L2K-L5XL LDN51-125SL/BT 00624500 7046 7056 SN3486 26-0053 TC4-R- SLQ16 LM6-2 LM12-1 LM10-1 CM00624375 CM00624900 RNG132 FIX-LEDH-10.5 FIX-LEDH-11 FIX-LEDH-11.5 FIX-LEDH-12 FIX-LEDH-14 FIX-LEDH-17 FIX-LEDH-18 FIX-LEDH-4 FIX-LEDH-4.5 FIX-LEDH-7.5 FIX-LEDH-9.5 FIX-LEDS-1.5 FIX-LEDS-2 FIX-LEDS-3.5 FIX-LEDT-11 FIX-LEDT-20 FIX-LEDT-26 FIX-LEDT-5 FIX-LEDT-9 SQLEDS2-4-26 7382 CNXDX4624 CNXDX4608 CNXDF4608 4740