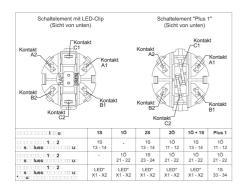

## LED-Clip, LED blue, 24 V DC

## 5.05.511.747/1600







## **X-ON Electronics**

Largest Supplier of Electrical and Electronic Components

Click to view similar products for LED Mounting Hardware category:

Click to view products by RAFI manufacturer:

Other Similar products are found below :

00624250 00624750 M2200 7047 990-4901-010 990-8115-001 CMP22 M16-T1 C-101 L2K-L4GD L2K-L5XL LDN51-125SL/BT 00624500 7046 7056 SN3486 26-0053 TC4-R- SLQ16 LM6-2 LM12-1 LM10-1 CM00624375 CM00624900 RNG132 FIX-LEDH-10.5 FIX-LEDH-11 FIX-LEDH-11.5 FIX-LEDH-12 FIX-LEDH-14 FIX-LEDH-17 FIX-LEDH-18 FIX-LEDH-4 FIX-LEDH-4.5 FIX-LEDH-7.5 FIX-LEDH-9.5 FIX-LEDS-1.5 FIX-LEDS-2 FIX-LEDS-3.5 FIX-LEDT-11 FIX-LEDT-20 FIX-LEDT-26 FIX-LEDT-5 FIX-LEDT-9 SQLEDS2-4-26 7382 CNXDX4624 CNXDX4608 CNXDF4608 4740