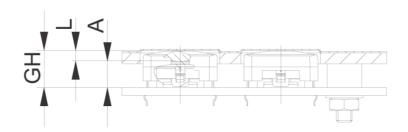

## 5.46.001.060/0209

PCB cut-out = Plunger size + 1 mm.

| Dimensions            |              |  |
|-----------------------|--------------|--|
| Length of plunger L   | 4.8 mm       |  |
| RACON version         | RACON 12 THT |  |
| Plunger diameter/size | 14 x 14 mm   |  |
|                       |              |  |
| Other specifications  |              |  |
| ROHS compliant        | yes          |  |
| REACH compliant       | yes          |  |
|                       |              |  |