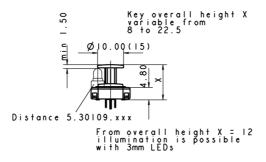

## RF 15 N - Extension plunger, Ø 15 mm, overall height 9.7 mm

## 5.46.017.030/0710

Length of plunger = Overall height - 4.5 mm.

| 9.7 mm |
|--------|
| 15 mm  |
|        |
| yes    |
| yes    |
| _      |