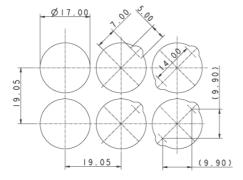

## RF 15 N - Extension plunger, Ø 15 mm, overall height 9.7 mm

## 5.46.017.030/0710

Length of plunger = Overall height - 4.5 mm.

| 9.7 mm |
|--------|
| 15 mm  |
|        |
| yes    |
| yes    |
| _      |