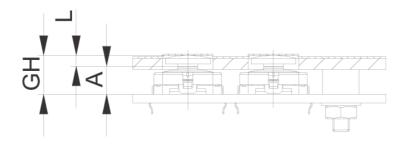

## 5.46.167.043/0209

PCB cut-out = Plunger size + 1 mm.

| Dimensions            |            |  |
|-----------------------|------------|--|
| Length of plunger L   | 4.6 mm     |  |
| RACON version         | RACON 8/12 |  |
| Plunger diameter/size | 11.5 mm    |  |
| Other specifications  |            |  |
| ROHS compliant        | yes        |  |
| REACH compliant       | Ves        |  |