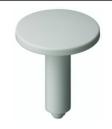

## Plunger for membrane data entry system

## 5.46.167.043/0209

PCB cut-out = Plunger size + 1 mm.

| Dimensions            |            |  |
|-----------------------|------------|--|
| Length of plunger L   | 4.6 mm     |  |
| RACON version         | RACON 8/12 |  |
| Plunger diameter/size | 11.5 mm    |  |
| Other specifications  |            |  |
| ROHS compliant        | yes        |  |
| REACH compliant       | Ves        |  |