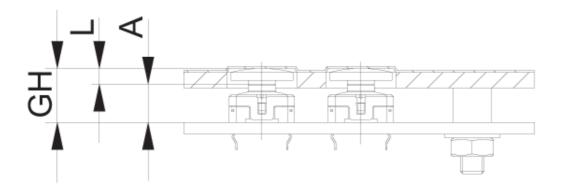

## 5.46.167.047/0209

PCB cut-out = Plunger size + 1 mm.

| Dimensions            |            |  |
|-----------------------|------------|--|
| Length of plunger L   | 4.8 mm     |  |
| RACON version         | RACON 8/12 |  |
| Plunger diameter/size | 11.5 mm    |  |