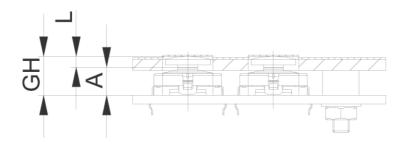

## 5.46.167.047/0209

PCB cut-out = Plunger size + 1 mm.

| Dimensions            |            |  |
|-----------------------|------------|--|
| Length of plunger L   | 4.8 mm     |  |
| RACON version         | RACON 8/12 |  |
| Plunger diameter/size | 11.5 mm    |  |