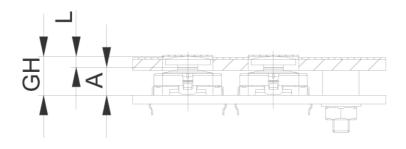

## 5.46.167.050/0209

PCB cut-out = Plunger size + 1 mm.

| Dimensions            |            |
|-----------------------|------------|
| Length of plunger L   | 4.7 mm     |
| RACON version         | RACON 8/12 |
| Plunger diameter/size | 11.5 mm    |