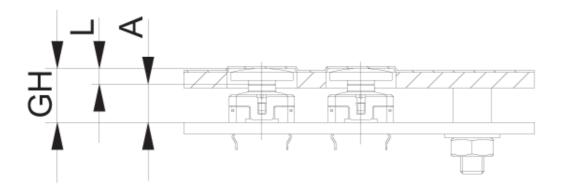

## 5.46.167.050/0209

PCB cut-out = Plunger size + 1 mm.

| Dimensions            |            |
|-----------------------|------------|
| Length of plunger L   | 4.7 mm     |
| RACON version         | RACON 8/12 |
| Plunger diameter/size | 11.5 mm    |