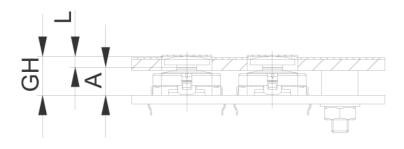

## 5.46.167.060/0209

PCB cut-out = Plunger size + 1 mm.

| Dimensions            |         |
|-----------------------|---------|
| Length of plunger L   | 1.6 mm  |
| RACON version         | RACON 8 |
| Plunger diameter/size | 11.5 mm |