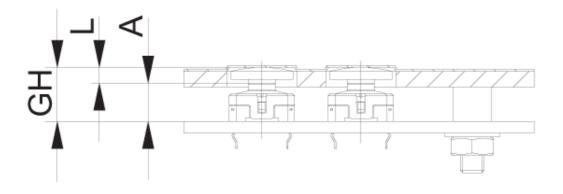

## 5.46.167.060/0209

PCB cut-out = Plunger size + 1 mm.

| Dimensions            |         |
|-----------------------|---------|
| Length of plunger L   | 1.6 mm  |
| RACON version         | RACON 8 |
| Plunger diameter/size | 11.5 mm |