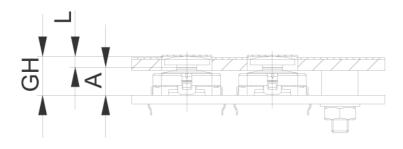

## 5.46.167.061/0209

PCB cut-out = Plunger size + 1 mm.

| Dimensions            |         |  |
|-----------------------|---------|--|
| Length of plunger L   | 1.5 mm  |  |
| RACON version         | RACON 8 |  |
| Plunger diameter/size | 11.5 mm |  |