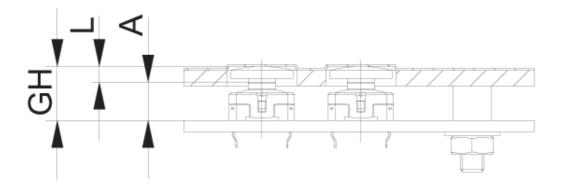

## 5.46.167.061/0209

PCB cut-out = Plunger size + 1 mm.

| Dimensions            |         |  |
|-----------------------|---------|--|
| Length of plunger L   | 1.5 mm  |  |
| RACON version         | RACON 8 |  |
| Plunger diameter/size | 11.5 mm |  |