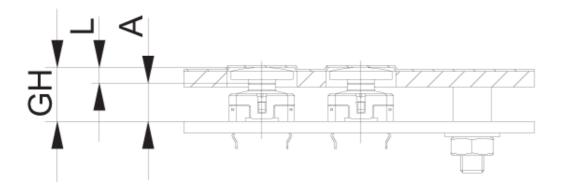

## 5.46.167.094/0209

PCB cut-out = Plunger size + 1 mm.

| Dimensions            |            |  |
|-----------------------|------------|--|
| Length of plunger L   | 4.8 mm     |  |
| RACON version         | RACON 8/12 |  |
| Plunger diameter/size | 8 mm       |  |
|                       |            |  |