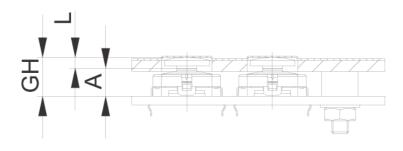

## 5.46.167.094/0209

PCB cut-out = Plunger size + 1 mm.

| Dimensions            |            |  |
|-----------------------|------------|--|
| Length of plunger L   | 4.8 mm     |  |
| RACON version         | RACON 8/12 |  |
| Plunger diameter/size | 8 mm       |  |
|                       |            |  |