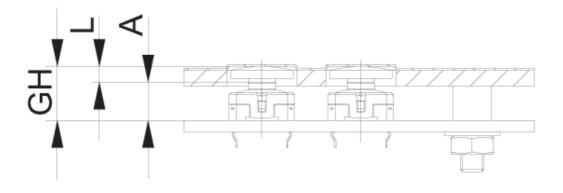

## 5.46.167.099/0209

PCB cut-out = Plunger size + 1 mm.

| Dimensions            |             |  |
|-----------------------|-------------|--|
| Length of plunger L   | 7.5 mm      |  |
| RACON version         | RACON 8/12  |  |
| Plunger diameter/size | <u>8 mm</u> |  |
| Other specifications  |             |  |