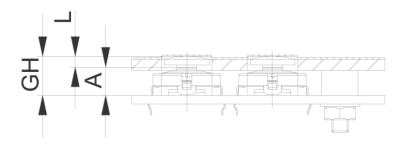

## 5.46.167.099/0209

PCB cut-out = Plunger size + 1 mm.

| Dimensions            |             |  |
|-----------------------|-------------|--|
| Length of plunger L   | 7.5 mm      |  |
| RACON version         | RACON 8/12  |  |
| Plunger diameter/size | <u>8 mm</u> |  |
| Other specifications  |             |  |