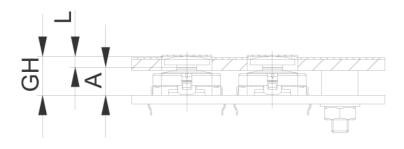

## 5.46.167.102/0209

PCB cut-out = Plunger size + 1 mm.

| Dimensions            |         |  |
|-----------------------|---------|--|
| Length of plunger L   | 1.5 mm  |  |
| RACON version         | RACON 8 |  |
| Plunger diameter/size | 8 mm    |  |