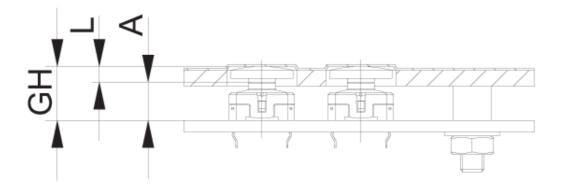

## 5.46.167.102/0209

PCB cut-out = Plunger size + 1 mm.

| Dimensions            |         |  |
|-----------------------|---------|--|
| Length of plunger L   | 1.5 mm  |  |
| RACON version         | RACON 8 |  |
| Plunger diameter/size | 8 mm    |  |