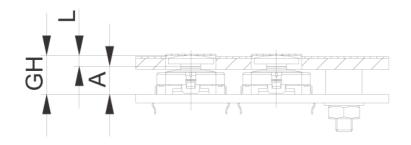

## 5.46.167.311/0209

PCB cut-out = Plunger size + 1 mm.

.

| Dimensions            |               |  |
|-----------------------|---------------|--|
| Length of plunger L   | <u>4.7 mm</u> |  |
| RACON version         | RACON 8/12    |  |
| Plunger diameter/size | 8 mm          |  |
| Other specifications  |               |  |
| ROHS compliant        | yes           |  |
| REACH compliant       | yes           |  |