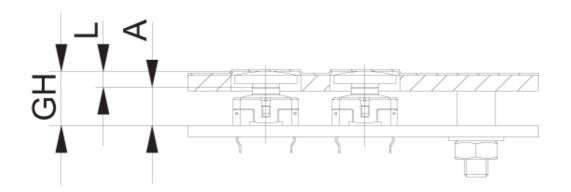

## 5.46.167.311/0209

PCB cut-out = Plunger size + 1 mm.

.

| Dimensions            |               |  |
|-----------------------|---------------|--|
| Length of plunger L   | <u>4.7 mm</u> |  |
| RACON version         | RACON 8/12    |  |
| Plunger diameter/size | 8 mm          |  |
| Other specifications  |               |  |
| ROHS compliant        | yes           |  |
| REACH compliant       | yes           |  |