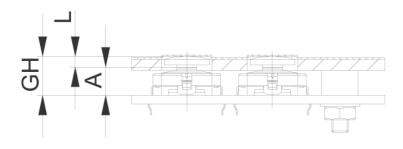

## 5.46.168.044/0209

PCB cut-out = Plunger size + 1 mm.

| Dimensions            |            |  |
|-----------------------|------------|--|
| Length of plunger L   | 7.4 mm     |  |
| RACON version         | RACON 8/12 |  |
| Plunger diameter/size | 14.5 mm    |  |
|                       |            |  |
| Other specifications  |            |  |
|                       |            |  |