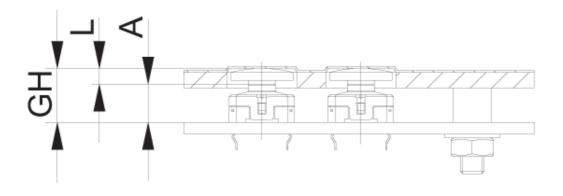

## 5.46.168.044/0209

PCB cut-out = Plunger size + 1 mm.

| Dimensions            |            |  |
|-----------------------|------------|--|
| Length of plunger L   | 7.4 mm     |  |
| RACON version         | RACON 8/12 |  |
| Plunger diameter/size | 14.5 mm    |  |
|                       |            |  |
| Other specifications  |            |  |
|                       |            |  |