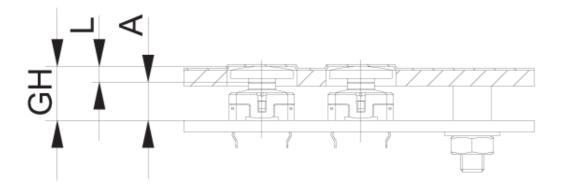

## 5.46.168.047/0209

PCB cut-out = Plunger size + 1 mm.

| Dimensions            |            |  |
|-----------------------|------------|--|
| Length of plunger L   | 4.8 mm     |  |
| RACON version         | RACON 8/12 |  |
| Plunger diameter/size | 14.5 mm    |  |
|                       |            |  |