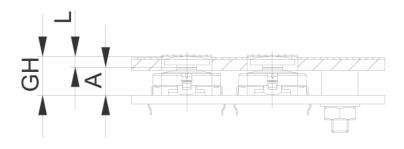

## 5.46.168.047/0209

PCB cut-out = Plunger size + 1 mm.

| Dimensions            |            |  |
|-----------------------|------------|--|
| Length of plunger L   | 4.8 mm     |  |
| RACON version         | RACON 8/12 |  |
| Plunger diameter/size | 14.5 mm    |  |
|                       |            |  |