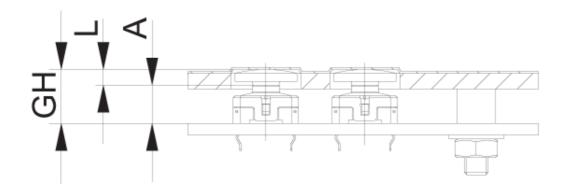

## 5.46.168.061/0209

PCB cut-out = Plunger size + 1 mm.

.

| Dimensions            |         |  |
|-----------------------|---------|--|
| Length of plunger L   | 1.5 mm  |  |
| RACON version         | RACON 8 |  |
| Plunger diameter/size | 14.5 mm |  |
| Other specifications  |         |  |
| ROHS compliant        | ves     |  |