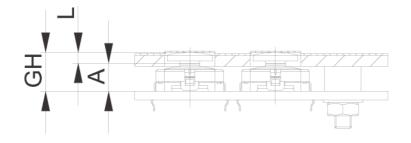

## 5.46.168.061/0209

PCB cut-out = Plunger size + 1 mm.

.

| Dimensions            |         |  |
|-----------------------|---------|--|
| Length of plunger L   | 1.5 mm  |  |
| RACON version         | RACON 8 |  |
| Plunger diameter/size | 14.5 mm |  |
| Other specifications  |         |  |
| ROHS compliant        | ves     |  |