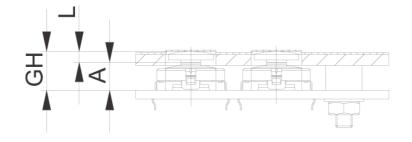

## 5.46.168.067/0209

PCB cut-out = Plunger size + 1 mm.

.

| Dimensions            |             |  |
|-----------------------|-------------|--|
| Length of plunger L   | <u>2 mm</u> |  |
| RACON version         | RACON 8/12  |  |
| Plunger diameter/size | 14.5 mm     |  |
| Other specifications  |             |  |
| ROHS compliant        | ves         |  |