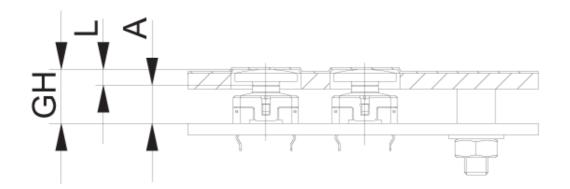

## 5.46.168.067/0209

PCB cut-out = Plunger size + 1 mm.

.

| Dimensions            |             |  |
|-----------------------|-------------|--|
| Length of plunger L   | <u>2 mm</u> |  |
| RACON version         | RACON 8/12  |  |
| Plunger diameter/size | 14.5 mm     |  |
| Other specifications  |             |  |
| ROHS compliant        | ves         |  |