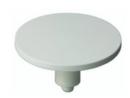

## Plunger for membrane data entry system

## 5.46.168.227/0209

PCB cut-out = Plunger size + 1 mm.

| Dimensions            |               |  |
|-----------------------|---------------|--|
| Length of plunger L   | <u>1.4 mm</u> |  |
| RACON version         | RACON 8       |  |
| Plunger diameter/size | 14.5 mm       |  |
| Other specifications  |               |  |
| ROHS compliant        | yes           |  |
| REACH compliant       | yes           |  |