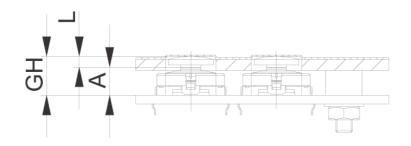

## 5.46.168.227/0209

PCB cut-out = Plunger size + 1 mm.

| Dimensions            |               |  |
|-----------------------|---------------|--|
| Length of plunger L   | <u>1.4 mm</u> |  |
| RACON version         | RACON 8       |  |
| Plunger diameter/size | 14.5 mm       |  |
| Other specifications  |               |  |
| ROHS compliant        | yes           |  |
| REACH compliant       | yes           |  |