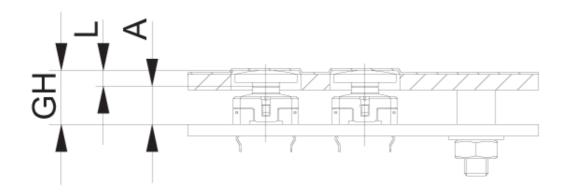

## 5.46.168.227/0209

PCB cut-out = Plunger size + 1 mm.

| Dimensions            |               |  |
|-----------------------|---------------|--|
| Length of plunger L   | <u>1.4 mm</u> |  |
| RACON version         | RACON 8       |  |
| Plunger diameter/size | 14.5 mm       |  |
| Other specifications  |               |  |
| ROHS compliant        | yes           |  |
| REACH compliant       | yes           |  |