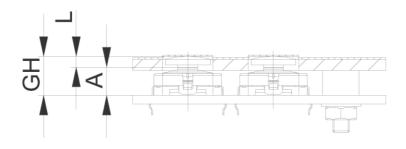

## 5.46.169.047/0209

PCB cut-out = Plunger size + 1 mm.

| Dimensions            |            |  |
|-----------------------|------------|--|
| Length of plunger L   | 4.8 mm     |  |
| RACON version         | RACON 8/12 |  |
| Plunger diameter/size | 19 mm      |  |