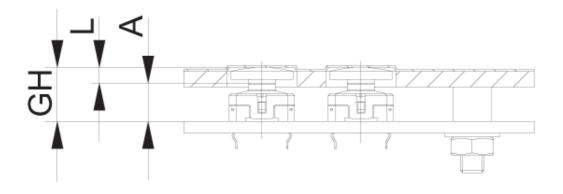

## 5.46.169.047/0209

PCB cut-out = Plunger size + 1 mm.

| Dimensions            |            |  |
|-----------------------|------------|--|
| Length of plunger L   | 4.8 mm     |  |
| RACON version         | RACON 8/12 |  |
| Plunger diameter/size | 19 mm      |  |