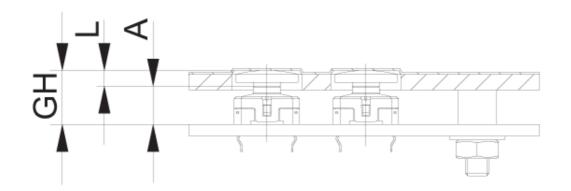

## 5.46.169.050/0209

PCB cut-out = Plunger size + 1 mm.

.

| Dimensions            |               |  |
|-----------------------|---------------|--|
| Length of plunger L   | <u>4.7 mm</u> |  |
| RACON version         | RACON 8/12    |  |
| Plunger diameter/size | 19 mm         |  |
| Other specifications  |               |  |
| ROHS compliant        | yes           |  |