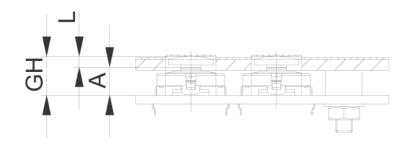

## 5.46.169.050/0209

PCB cut-out = Plunger size + 1 mm.

.

| Dimensions            |               |  |
|-----------------------|---------------|--|
| Length of plunger L   | <u>4.7 mm</u> |  |
| RACON version         | RACON 8/12    |  |
| Plunger diameter/size | 19 mm         |  |
| Other specifications  |               |  |
| ROHS compliant        | yes           |  |