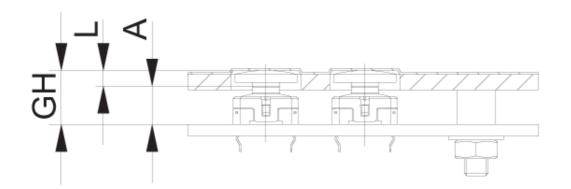

## 5.46.169.059/0209

PCB cut-out = Plunger size + 1 mm.

.

| Dimensions            |            |  |
|-----------------------|------------|--|
| Length of plunger L   | 7.5 mm     |  |
| RACON version         | RACON 8/12 |  |
| Plunger diameter/size | 19 mm      |  |
| Other specifications  |            |  |
| ROHS compliant        | yes        |  |