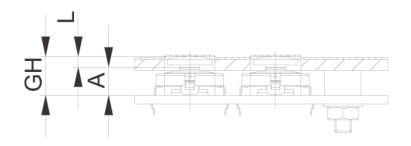

## 5.46.169.059/0209

PCB cut-out = Plunger size + 1 mm.

.

| Dimensions            |            |  |
|-----------------------|------------|--|
| Length of plunger L   | 7.5 mm     |  |
| RACON version         | RACON 8/12 |  |
| Plunger diameter/size | 19 mm      |  |
| Other specifications  |            |  |
| ROHS compliant        | yes        |  |