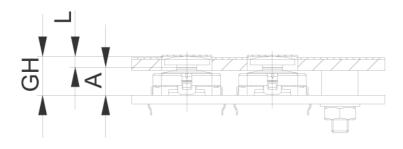

## 5.46.169.060/0209

PCB cut-out = Plunger size + 1 mm.

| Dimensions            |         |
|-----------------------|---------|
| Length of plunger L   | 1.6 mm  |
| RACON version         | RACON 8 |
| Plunger diameter/size | 19 mm   |