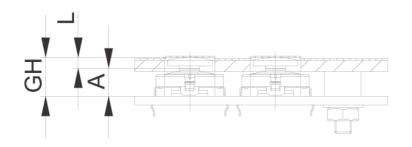

## 5.46.169.061/0209

PCB cut-out = Plunger size + 1 mm.

.

| Dimensions            |         |  |
|-----------------------|---------|--|
| Length of plunger L   | 1.5 mm  |  |
| RACON version         | RACON 8 |  |
| Plunger diameter/size | 19 mm   |  |
| Other specifications  |         |  |
| ROHS compliant        | yes     |  |