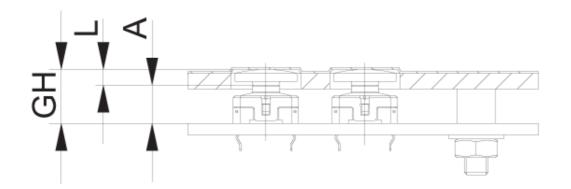

## 5.46.169.061/0209

PCB cut-out = Plunger size + 1 mm.

.

| Dimensions            |         |  |
|-----------------------|---------|--|
| Length of plunger L   | 1.5 mm  |  |
| RACON version         | RACON 8 |  |
| Plunger diameter/size | 19 mm   |  |
| Other specifications  |         |  |
| ROHS compliant        | yes     |  |