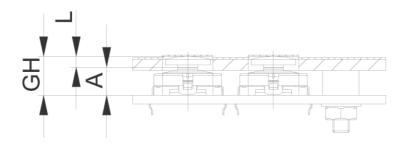

## 5.46.169.064/0209

PCB cut-out = Plunger size + 1 mm.

| Dimensions            |            |  |
|-----------------------|------------|--|
| Length of plunger L   | 2.1 mm     |  |
| RACON version         | RACON 8/12 |  |
| Plunger diameter/size | 19 mm      |  |
| 211                   |            |  |