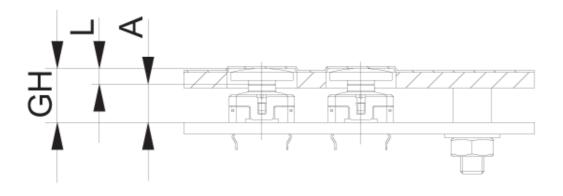

## 5.46.169.064/0209

PCB cut-out = Plunger size + 1 mm.

| Dimensions            |            |  |
|-----------------------|------------|--|
| Length of plunger L   | 2.1 mm     |  |
| RACON version         | RACON 8/12 |  |
| Plunger diameter/size | 19 mm      |  |
| 211                   |            |  |