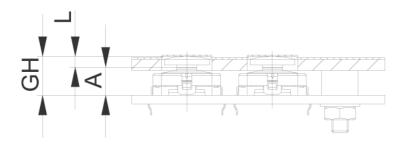

## 5.46.169.067/0209

PCB cut-out = Plunger size + 1 mm.

| Dimensions            |            |
|-----------------------|------------|
| Length of plunger L   | 2 mm       |
| RACON version         | RACON 8/12 |
| Plunger diameter/size | 19 mm      |
|                       |            |