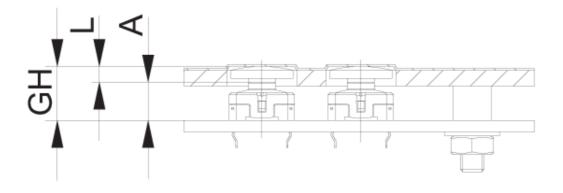

## 5.46.169.067/0209

PCB cut-out = Plunger size + 1 mm.

| Dimensions            |            |
|-----------------------|------------|
| Length of plunger L   | 2 mm       |
| RACON version         | RACON 8/12 |
| Plunger diameter/size | 19 mm      |
|                       |            |