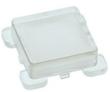

## RK 90 - Lens, 14 x 14 mm, 1-module, transparent colorless

### 5.46.681.021/1002

| General information  |                       |
|----------------------|-----------------------|
| Color                | transparent colorless |
| Dimensions           |                       |
|                      |                       |
| Dimensions           | 14 x 14               |
|                      |                       |
| Other specifications |                       |
| ROHS compliant       | yes                   |
| REACH compliant      | yes                   |
| •                    | ,                     |