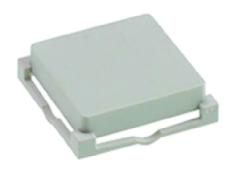

## RK 90 - Lens, 14 x 14 mm, 1-module, transparent colorless

### 5.46.681.021/1002

| General information  |                       |
|----------------------|-----------------------|
| Color                | transparent colorless |
| Dimensions           |                       |
|                      |                       |
| Dimensions           | 14 x 14               |
|                      |                       |
| Other specifications |                       |
| ROHS compliant       | yes                   |
| REACH compliant      | yes                   |
| •                    | ,                     |