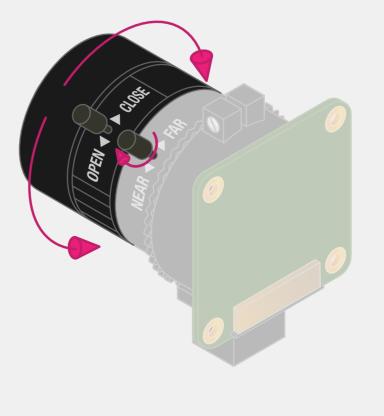

### Aperture

To adjust the aperture, hold the camera with the lens facing away from you. Turn the middle ring while holding the outer ring, furthest from the camera, steady. Turn clockwise to close the aperture and reduce image brightness. Turn anti-clockwise to open the aperture. Once you are happy with the light level, tighten the screw on the side of the lens to lock the aperture.

#### Focus

First, lock the inner focus ring (labelled `NEAR  $\blacktriangleleft \triangleright$  FAR') in position by tightening its screw. Now hold the camera with the lens facing away from you. Hold the outer two rings of the lens and turn them both clockwise until the image comes into focus – it will take four or five whole turns.

To adjust focus, turn the outer two rings clockwise to focus on a nearby object. Turn them anti-clockwise to focus on a distant object. You may find you need to adjust the aperture again after this.