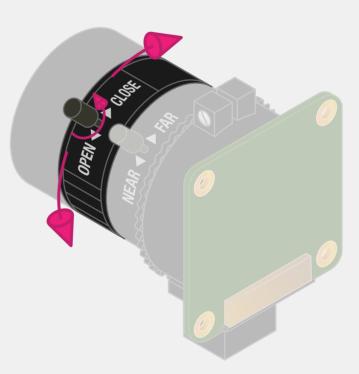

### Aperture

To adjust the aperture, hold the camera with the lens facing away from you. Turn the middle ring while holding the outer ring, furthest from the camera, steady. Turn clockwise to close the aperture and reduce image brightness. Turn anti-clockwise to open the aperture. Once you are happy with the light level, tighten the screw on the side of the lens to lock the aperture.

#### Focus

First, lock the inner focus ring (labelled `NEAR  $\blacktriangleleft \triangleright$  FAR') in position by tightening its screw. Now hold the camera with the lens facing away from you. Hold the outer two rings of the lens and turn them both clockwise until the image comes into focus – it will take four or five whole turns.

To adjust focus, turn the outer two rings clockwise to focus on a nearby object. Turn them anti-clockwise to focus on a distant object. You may find you need to adjust the aperture again after this.