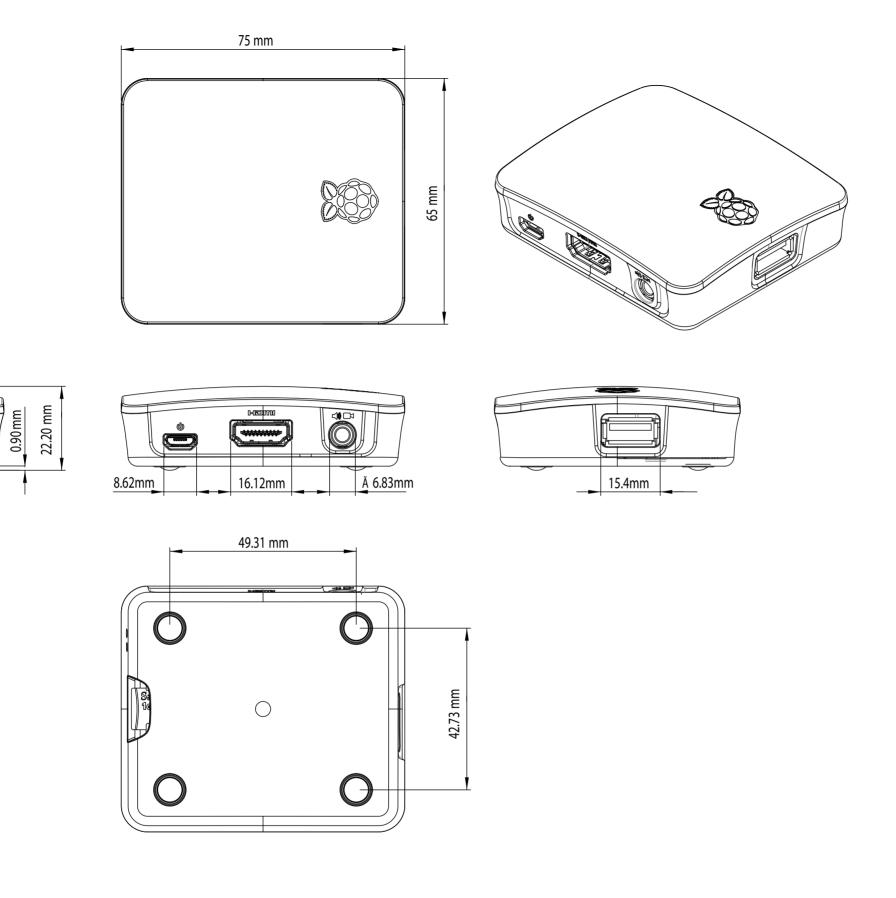

## **X-ON Electronics**

Largest Supplier of Electrical and Electronic Components

Click to view similar products for Enclosures for Single Board Computing category:

Click to view products by Raspberry Pi manufacturer:

Other Similar products are found below:

3005 5292 PS-11596-B 1593HAMAR3BK 1593HAMAR3GY 1593HAMAR3TBU 1593HAMARBK 1593HAMARGY 1593HAMARTBU 2258 1593HAMPI3CLR 1593HAMPI3GY PS-11595-W PS-11594-B 2366 2368 PS-11595-C 1593HAMPI3TBU 1593HAMPI3BK 3252 PRT-12845 FIT0417 FIT0499 PRT-12846 PRT-14025 3471 1319 1555 2033 2082 2244 2245 2246 2248 2257 2303 2335 2360 2362 2364 2370 2372 4340 4341 4486 4490 4553 4822 PS-11594-W cs-lime-02