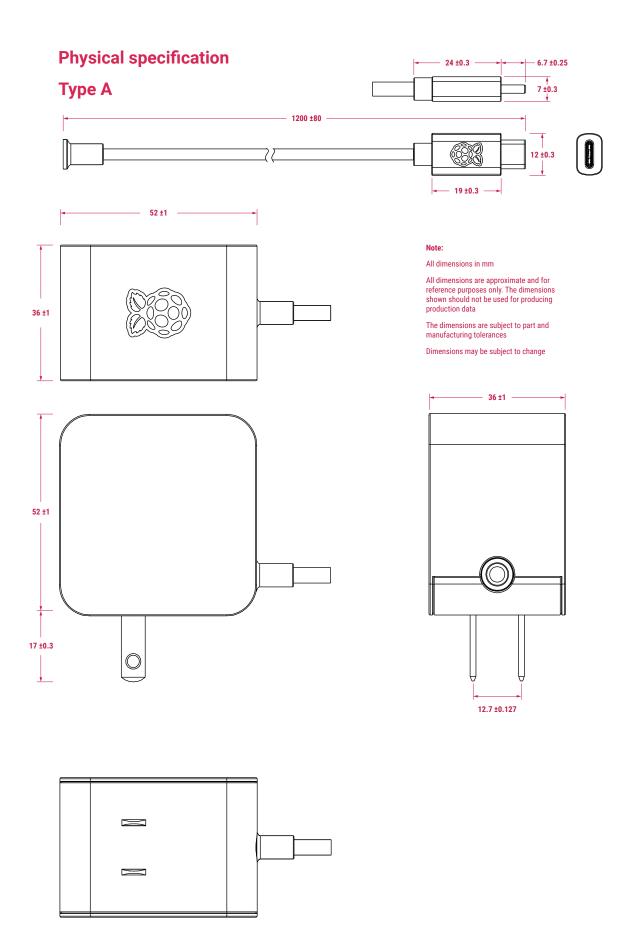

## **Specification**

**Input:** 100 – 240 Vac

Output: 5.1V, 5A; 9V, 3A; 12V, 2.25A; 15V, 1.8A (Power Delivery)

Connector: USB-C

Cable: 1.2m 17AWG, white or black

Plug types: • US, Canada (type A)

Europe (type C)India (type D)UK (type G)

· Australia, New Zealand (type I)

Production lifetime: The Raspberry Pi 27W USB-C Power Supply will remain in

production until at least January 2035

**Compliance:** For a full list of local and regional product approvals,