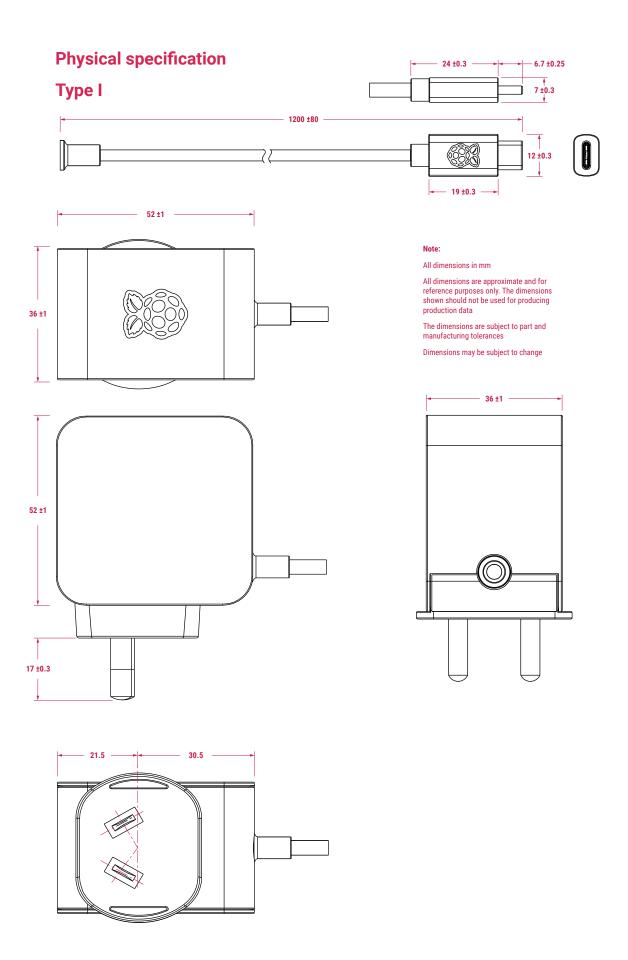

## **Specification**

**Input:** 100 – 240 Vac

Output: 5.1V, 5A; 9V, 3A; 12V, 2.25A; 15V, 1.8A (Power Delivery)

Connector: USB-C

Cable: 1.2m 17AWG, white or black

Plug types: • US, Canada (type A)

Europe (type C)India (type D)UK (type G)

· Australia, New Zealand (type I)

Production lifetime: The Raspberry Pi 27W USB-C Power Supply will remain in

production until at least January 2035

**Compliance:** For a full list of local and regional product approvals,