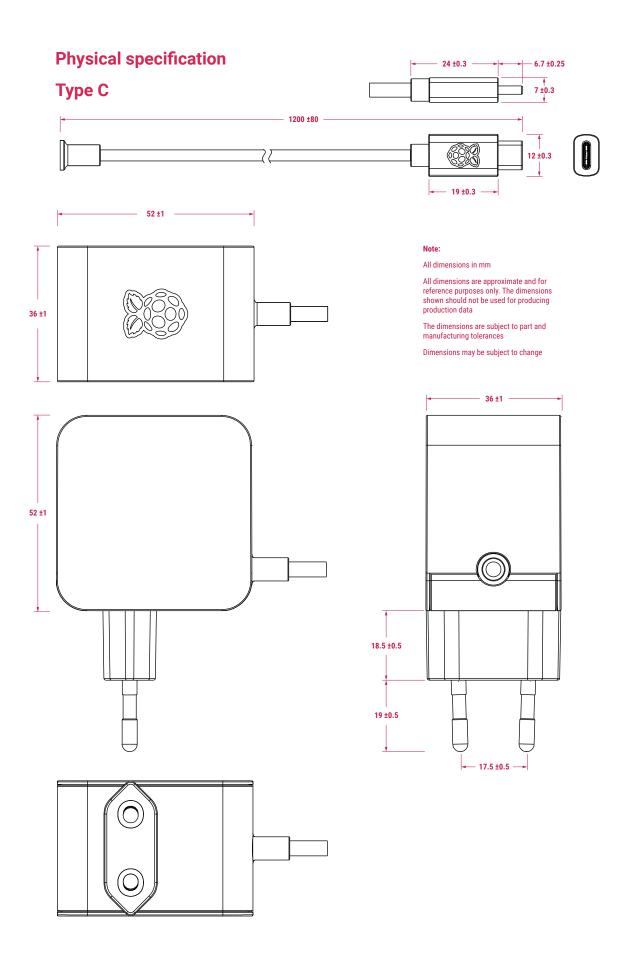

## **Specification**

**Input:** 100 – 240 Vac

Output: 5.1V, 5A; 9V, 3A; 12V, 2.25A; 15V, 1.8A (Power Delivery)

Connector: USB-C

Cable: 1.2m 17AWG, white or black

Plug types: • US, Canada (type A)

Europe (type C)India (type D)UK (type G)

· Australia, New Zealand (type I)

Production lifetime: The Raspberry Pi 27W USB-C Power Supply will remain in

production until at least January 2035

**Compliance:** For a full list of local and regional product approvals,