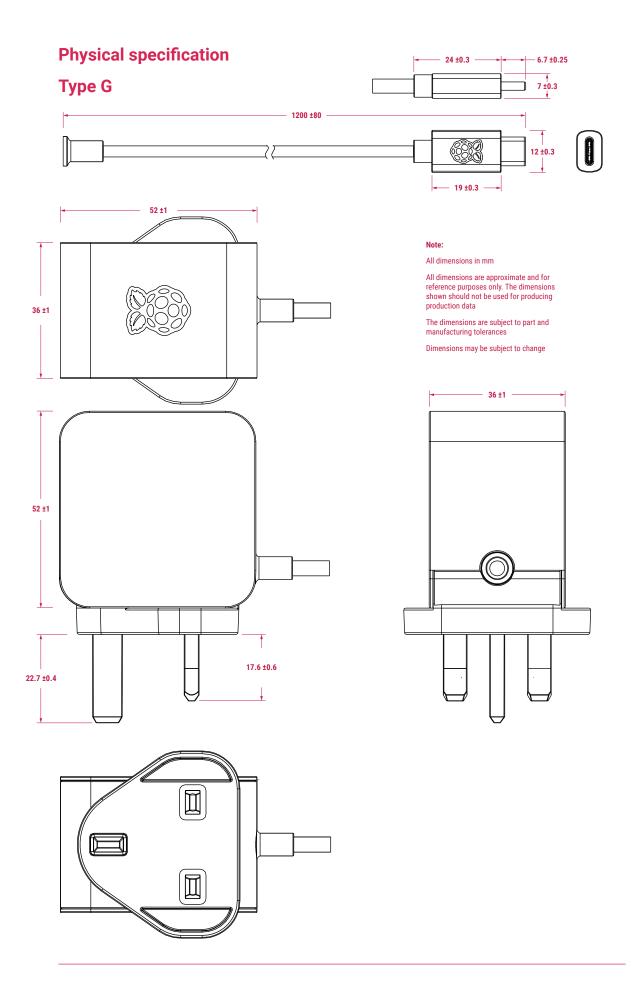

## **Specification**

**Input:** 100 – 240 Vac

Output: 5.1V, 5A; 9V, 3A; 12V, 2.25A; 15V, 1.8A (Power Delivery)

Connector: USB-C

Cable: 1.2m 17AWG, white or black

Plug types: • US, Canada (type A)

Europe (type C)India (type D)UK (type G)

· Australia, New Zealand (type I)

Production lifetime: The Raspberry Pi 27W USB-C Power Supply will remain in

production until at least January 2035

**Compliance:** For a full list of local and regional product approvals,