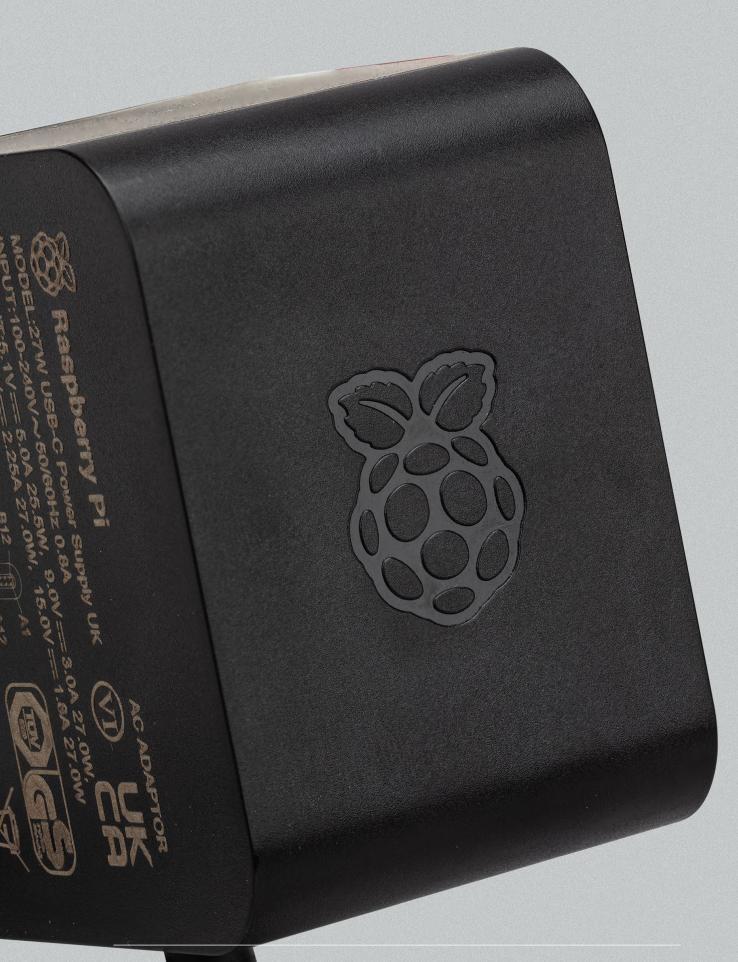

## **Specification**

**Input:** 100 – 240 Vac

Output: 5.1V, 5A; 9V, 3A; 12V, 2.25A; 15V, 1.8A (Power Delivery)

Connector: USB-C

Cable: 1.2m 17AWG, white or black

Plug types: • US, Canada (type A)

Europe (type C)India (type D)UK (type G)