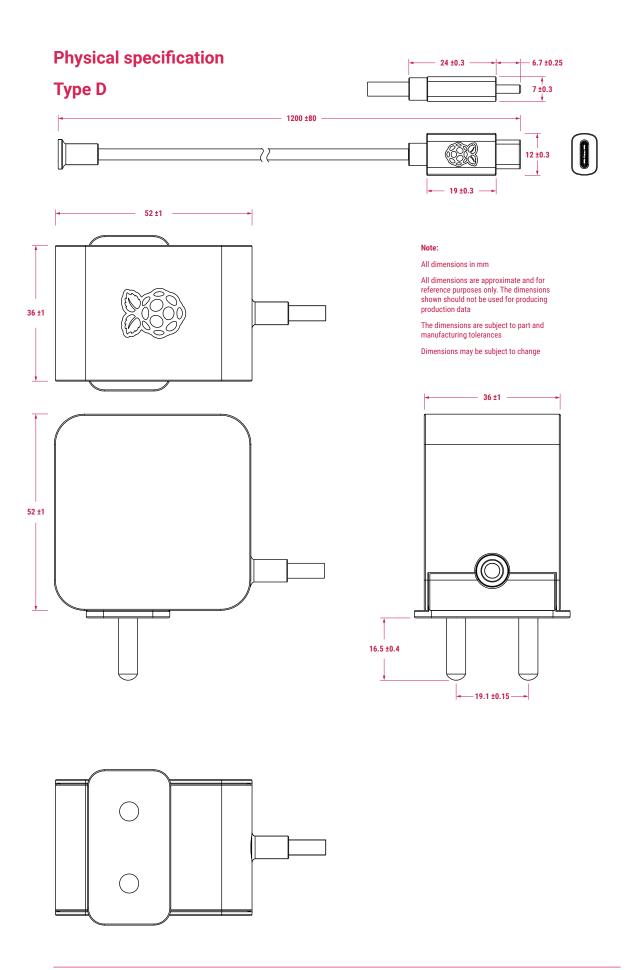

## **Specification**

**Input:** 100 – 240 Vac

Output: 5.1V, 5A; 9V, 3A; 12V, 2.25A; 15V, 1.8A (Power Delivery)

Connector: USB-C

Cable: 1.2m 17AWG, white or black

Plug types: • US, Canada (type A)

Europe (type C)India (type D)UK (type G)

· Australia, New Zealand (type I)

Production lifetime: The Raspberry Pi 27W USB-C Power Supply will remain in

production until at least January 2035

**Compliance:** For a full list of local and regional product approvals,