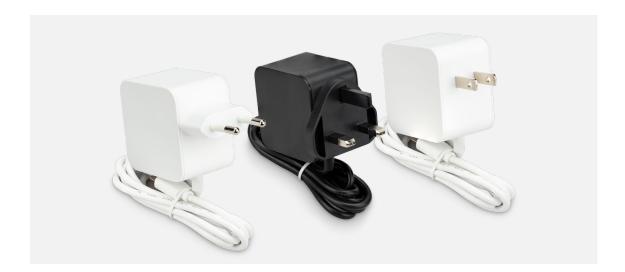

## **Specification**

**Input:** 100 – 240 Vac

Output: 5.1V, 5A; 9V, 3A; 12V, 2.25A; 15V, 1.8A (Power Delivery)

Connector: USB-C

Cable: 1.2m 17AWG, white or black

Plug types: • US, Canada (type A)

Europe (type C)India (type D)UK (type G)

· Australia, New Zealand (type I)

Production lifetime: The Raspberry Pi 27W USB-C Power Supply will remain in

production until at least January 2035

**Compliance:** For a full list of local and regional product approvals,